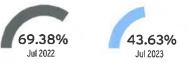

\$2.70   |
| Energy Conservation Charge        | 10 kW @ \$0.88000/kW      | \$8.80   |
| Storm Protection Charge           | 10 kW @ \$0.62000/kW      | \$6.20   |
| Capacity Charge                   | 10 kW @ -\$0.06000/kW     | -\$0.60  |
| Fuel Charge                       | 3,209 kWh @ \$0.05239/kWh | \$168.12 |
| Energy Charge                     | 3,209 kWh @ \$0.00736/kWh | \$23.62  |
| Billing Demand Charge             | 10 kW @ \$14.13000/kW     | \$141.30 |
| Daily Basic Service Charge        | 32 days @ \$1.08000       | \$34.56  |
| Electric Charges                  |                           |          |

# **Current Month's Electric Charges**

# \$413.89

Billing information continues on next page ->

## Avg kWh Used Per Day



## Billing Demand (kW)



## **Load Factor**



Decreasing the proportion of your electricity utilized at peak will improve your load factor.



Service Period: 06/17/2023 - 07/18/2023

Sub-Account #: 211014560596 Statement Date: 08/01/2023

### Service Address: 27500 BREAKERS DR, WESLEY CHAPEL, FL 33544-6667



# Charge Details

### Electric Charges

| Lighting Charges                      |                          | \$302.29 |
|---------------------------------------|--------------------------|----------|
| Florida Gross Receipt Tax             |                          | \$0.30   |
| Storm Surcharge                       | 112  kWh @ \$0.00326/kWh | \$0.37   |
| Clean Energy Transition Mechanism     | 112  kWh @ \$0.00036/kWh | \$0.04   |
| Storm Protection Charge               | 112 kWh @ \$0.01466/kWh  | \$1.64   |
| Lighting F