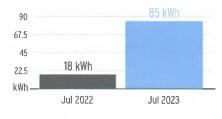

arge                                 | 2,727 kWh @ \$0.01061/kWh | \$28.93                    |
|   | Clean Energy Transition Mechanism               | 2,727 kWh @ \$0.00427/kWh | \$11.64                    |
|   | Storm Protection Charge                         | 2,727 kWh @ \$0.00400/kWh | \$10.91                    |
|   | Fuel Charge                                     | 2,727 kWh @ \$0.05239/kWh | \$142.87                   |
|   | Energy Charge                                   | 2,727 kWh @ \$0.07990/kWh | \$217.89                   |
|   | Daily Basic Service Charge                      | 32 days @ \$0.75000       | \$24.00                    |
| 9 | Electric Charges                                |                           |                            |

## Avg kWh Used Per Day



# Current Month's Electric Charges

\$447.43

Billing information continues on next page ightarrow



Service Address: 1438 NORTHWOOD PALMS BL, #2, WESLEY CHAPEL, FL 33543-0000

### Meter Read

Meter Location: # 2

Service Period: 06/16/2023 - 07/17/2023

Rate Schedule: General Service - Non Demand

| Meter<br>Number | Read Date  | Current<br>Reading | Previous<br>Reading | = | Total Used | Multiplier | Billing Period |
|-----------------|------------|--------------------|---------------------|---|------------|------------|----------------|
| 1000129796      | 07/17/2023 | 181                | 177                 |   | 4 kWh      | 1          | 32 Days        |

## **Charge Details**

| Electric Charges                  |                       |         |
|-------------------------------