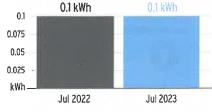

|   | 4 kWh      | 1          | 32 Days        |

## **Charge Details**

| Electric Charges                  |                       |         |
|-----------------------------------|-----------------------|---------|
| Daily Basic Service Charge        | 32 days @ \$0.75000   | \$24.00 |
| Energy Charge                     | 4 kWh @ \$0.07990/kWh | \$0.32  |
| Fuel Charge                       | 4 kWh @ \$0.05239/kWh | \$0.21  |
| Storm Protection Charge           | 4 kWh @ \$0.00400/kWh | \$0.02  |
| Clean Energy Transition Mechanism | 4 kWh @ \$0.00427/kWh | \$0.02  |
| Storm Surcharge                   | 4 kWh @ \$0.01061/kWh | \$0.04  |
| Florida Gross Receipt Tax         |                       | \$0.63  |
| Electric Service Cost             |                       | \$25.24 |





# **Current Month's Electric Charges**

\$25.24

Billing information continues on next page ->

(





### Service Address: 27248 BIG SUR DR, WESLEY CHAPEL, FL 33544-6656

### **Meter Read**

Service Period: 06/16/2023 - 07/17/2023

Rate Schedule: General Service Demand - Standard

| Meter<br>Number | Read Date  | Current<br>Reading | Previous<br>Reading | = Total Use | d Multiplier | Billing Period |
|-----------------|------------|--------------------|---------------------|-------------|--------------|----------------|
| 1000351309      | 07/17/2023 | 71,249             | 68,040              | 3,209 kWh   | 1            | 32 Days        |
| 1000351309      | 07/17/2023 | 9.58               | 0                   | 9.58 kW     | 1            | 32 Days        |

## **Charge Details**

| E