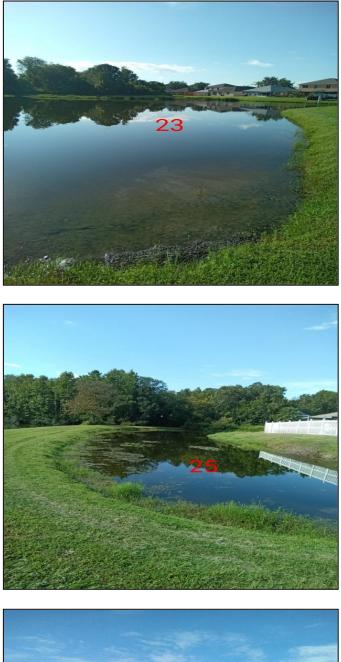

| 🗆 Golden Canna    | 🗆 Naiad                                            | I                                        |                                                          |
| 🗆 Васора                           |                                         | Chara                                      | 🗵 Gulf Spikerush  | 🛛 Picke                                            | relweed                                  |                                                          |
| 🗆 Blue Flag                        | Iris 🗌                                  | Cordgrass                                  | 🗆 Lily            | □ Soft F                                           | Rush                                     | □                                                        |















**AQUATIC WEED CONTROL, Inc.** 

Orlando - Ft. Myers - Tampa - Daytona Beach 800-543-6694

### Lake & Wetland Customer Service Report

| Job Name:             |            |                         |
|-----------------------|------------|-------------------------|
| Customer Number: 1406 |            | Customer: NORTHWOOD CDD |
| Technician:           | Jose       |                         |
| Date:                 | 09/20/2023 | Time: 01:38 PM          |
|                       |            |                         |

Customer Signature:

| Waterway<br>Treatment | Algae | Submersed<br>Weeds | Grasses<br>and brush | Floating<br>Weeds | Blue Dye | Inspection | Request<br>for Service | Restriction | # of days |
|-----------------------|-------|--------------------|------------