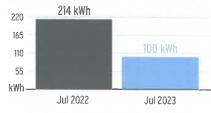

st Recovery       | 3,209 kWh @ \$0.00084/kWh | \$2.70   |
| Energy Conservation Charge        | 10 kW @ \$0.88000/kW      | \$8.80   |
| Storm Protection Charge           | 10 kW @ \$0.62000/kW      | \$6.20   |
| Capacity Charge                   | 10 kW @ -\$0.06000/kW     | -\$0.60  |
| Fuel Charge                       | 3,209 kWh @ \$0.05239/kWh | \$168.12 |
| Energy Charge                     | 3,209 kWh @ \$0.00736/kWh | \$23.62  |
| Billing Demand Charge             | 10 kW @ \$14.13000/kW     | \$141.30 |
| Daily Basic Service Charge        | 32 days @ \$1.08000       | \$34.56  |
| Electric Charges                  |                           |          |

# **Current Month's Electric Charges**

# \$413.89

Billing information continues on next page ->

## Avg kWh Used Per Day



## Billing Demand (kW)



## **Load Factor**



Decreasing the proportion of your electricity utilized at peak will improve your load factor.



Service Period: 06/17/2023 - 07/18/2023

Sub-Account #: 211014560596 Statement Date: 08/01/2023

### Service Address: 27500 BREAKERS DR, WESLEY CHAPEL, FL 33544-6667



# Charge Details

### Electric Charges

| Lighting Charges                      |                          | \$302.29 |
|---------------------------------------|--------------------------|----------|
| Florida Gross Receipt Tax             |                          | \$0.30   |
| Storm Surcharge                       | 112  kWh @ \$0.00326/kWh | \$0.37   |
| Clean Energy Transition Mechanism     | 112  kWh @ \$0.00036/kWh | \$0.04   |
| Storm Protection Charge               | 11