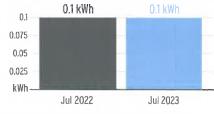

--------|--|
| 1000150588      | 07/17/2023 | 97                 | 95                  | 2 kWh      | 1          | 32 Days        |  |

## **Charge Details**

|   | Clean Energy Transition Mechanism              | 2 kWh @ \$0.00427/kWh                          | \$0.01           |
|---|------------------------------------------------|------------------------------------------------|------------------|
|   | Storm Protection Charge                        | 2 kWh @ \$0.00400/kWh                          | \$0.01           |
|   | Energy Charge<br>Fuel Charge                   | 2 kWh @ \$0.07990/kWh<br>2 kWh @ \$0.05239/kWh | \$0.16<br>\$0.10 |
| 6 | Electric Charges<br>Daily Basic Service Charge | 32 days @ \$0.75000                            | \$24.00          |

## Avg kWh Used Per Day



# **Current Month's Electric Charges**

\$24.92

Billing information continues on next page ->



Service Period: 06/16/2023 - 07/17/2023

### Service Address: 1438 NORTHWOOD PALMS BL, WESLEY CHAPEL, FL 33543-0000

| 122010 |  |
|--------|--|

# Charge Details

C,

| Electric Charges                    |                         |            |
|-------------------------------------|-------------------------|------------|
| Lighting Service Items LS-1 (Bright | Choices) for 32 days    |            |
| Lighting Energy Charge              | 589 kWh @ \$0.03511/kWh | \$20.68    |
| Fixture & Maintenance Charge        | 31 Fixtures             | \$505.92   |
| Lighting Pole / Wire                | 31 Poles                | \$634.39   |
| Lighting Fuel Charge                | 589 kWh @ \$0.0516