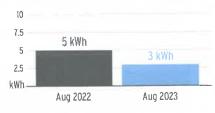

| \$37.50 |
|---|-----------------------------------|------------------------|---------|
|   | Florida Gross Receipt Tax         |                        | \$0.94  |
|   | Storm Surcharge                   | 98 kWh @ \$0.01061/kWh | \$1.04  |
|   | Clean Energy Transition Mechanism | 98 kWh @ \$0.00427/kWh | \$0.42  |
|   | Storm Protection Charge           | 98 kWh @ \$0.00400/kWh | \$0.39  |
|   | Fuel Charge                       | 98 kWh @ \$0.05239/kWh | \$5.13  |
|   | Energy Charge                     | 98 kWh @ \$0.07990/kWh | \$7.83  |
|   | Daily Basic Service Charge        | 29 days @ \$0.75000    | \$21.75 |
| 7 | Electric Charges                  |                        |         |

## Total Current Month's Charges

## \$37.50

### Avg kWh Used Per Day



#### **Important Messages**

#### More clean energy to you

Tampa Electric has reduced its use of coal by 94% over the past 20 years and has cut its carbon footprint in half. This is all made possible through investments in technology that help us use more solar and cleaner, domestically produced natural gas to produce electricity. Today, Tampa Electric is the state's top producer of solar energy per customer. In 2022, our solar plants saved customers approximately \$80 million in fuel costs. Our diverse fuel mix for the 12-month period ending June 2023 includes Natural Gas 79%, Purchased Power 10%, Solar 7% and Coal 4%.

For more information about your bill and understanding your charges, please visit TampaElectric.com



Please Note: If you choose to pay your bill at a location not lis