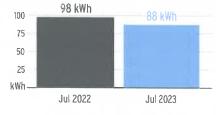

|                           |          |
|---|-----------------------------------|---------------------------|----------|
|   | Daily Basic Service Charge        | 32 days @ \$0.75000       | \$24.00  |
|   | Energy Charge                     | 2,825 kWh @ \$0.07990/kWh | \$225.72 |
|   | Fuel Charge                       | 2,825 kWh @ \$0.05239/kWh | \$148.00 |
|   | Storm Protection Charge           | 2,825 kWh @ \$0.00400/kWh | \$11.30  |
|   | Clean Energy Transition Mechanism | 2,825 kWh @ \$0.00427/kWh | \$12.06  |
|   | Storm Surcharge                   | 2,825 kWh @ \$0.01061/kWh | \$29.97  |
|   | Florida Gross Receipt Tax         |                           | \$11.57  |
|   | Electric Service Cost             |                           | \$462.62 |

# Avg kWh Used Per Day



## Current Month's Electric Charges

\$462.62

Billing information continues on next page ->



Service Period: 06/17/2023 - 07/18/2023

### Service Address: 100 NORTHWOOD PALMS BL, WESLEY CHAPEL, FL 33543-0000



# Charge Details

### Electric Charges

| Lighting Charges                    |                          | \$428.89 |
|-------------------------------------|--------------------------|----------|
| Florida Gross Receipt Tax           |                          | \$0.56   |
| Storm Surcharge                     | 209 kWh @ \$0.00326/kWh  | \$0.68   |
| Clean Energy Transition Mechanism   | 209  kWh @ \$0.00036/kWh | \$0.08   |
| Storm Protection Charge             | 209  kWh @ \$0.01466/kWh | \$3.06   |
| Lighting Fuel Charge                | 209 kWh @ \$0.05169/kWh  | \$10.80