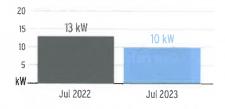

kWh @ \$0.00084/kWh | \$2.70   |
| Energy Conservation Charge        | 10 kW @ \$0.88000/kW      | \$8.80   |
| Storm Protection Charge           | 10 kW @ \$0.62000/kW      | \$6.20   |
| Capacity Charge                   | 10 kW @ -\$0.06000/kW     | -\$0.60  |
| Fuel Charge                       | 3,209 kWh @ \$0.05239/kWh | \$168.12 |
| Energy Charge                     | 3,209 kWh @ \$0.00736/kWh | \$23.62  |
| Billing Demand Charge             | 10 kW @ \$14.13000/kW     | \$141.30 |
| Daily Basic Service Charge        | 32 days @ \$1.08000       | \$34.56  |
| Electric Charges                  |                           |          |

# **Current Month's Electric Charges**

# \$413.89

Billing information continues on next page ->

## Avg kWh Used Per Day



## Billing Demand (kW)



## **Load Factor**



Decreasing the proportion of your electricity utilized at peak will improve your load factor.



Service Period: 06/17/2023 - 07/18/2023

Sub-Account #: 211014560596 Statement Date: 08/01/2023

### Service Address: 27500 BREAKERS DR, WESLEY CHAPEL, FL 33544-6667



# Charge Details

### Electric Charges

| Lighting Charges                      |                          | \$302.29 |
|---------------------------------------|--------------------------|----------|
| Florida Gross Receipt Tax             |                          | \$0.30   |
| Storm Surcharge                       | 112  kWh @ \$0.00326/kWh | \$0.37   |
| Clean Energy Transition Mechanism     | 112  kWh @ \$0.00036/kWh | \$0.04   |
| Storm Protection Charge               | 112 kWh @ \$0.01466/kWh  | \