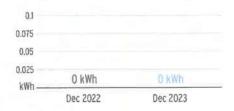

<br>Number | Read Date  | Current<br>Reading | Previous<br>Reading | Total Used | Multiplier | Billing Period |
|-----------------|------------|--------------------|---------------------|------------|------------|----------------|
| 1000870639      | 12/14/2023 | 0                  | 0                   | O kWh      | 1          | 30 Days        |

#### Charge Details

| 0 | Electric Charges Daily Basic Service Charge Florida Gross Receipt Tax | 30 days @ \$0.75000 | \$22.50<br>\$0.58 |
|---|-----------------------------------------------------------------------|---------------------|-------------------|
|   | Electric Service Cost                                                 |                     | \$23.08           |

Total Current Month's Charges

\$23.08

#### Avg kWh Used Per Day



#### Important Messages

Removing Your Envelope. We've noticed that you have been paying your bill electronically lately. To help cut down on clutter and waste, we are no longer including a remittance envelope with your bill. Should you want to mail in your payment, you can request a payment envelope by calling 813-223-0800 or simply use a regular envelope and address it to TECO P.O. Box 31318, Tampa, Florida 33631-3318.

For more information about your bill and understanding your charges, please visit TampaElectric.com

#### Ways To Pay Your Bill



#### **Bank Draft**

Visit TECOaccount.com for free recurring or one time payments via checking or savings account.



#### In-Person

Find list of Payment Agents at TampaElectric.com



#### Mail A Check Payments:

TECO

#### Phone Toll Fre