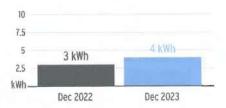

ic Service Cost             |                         | \$42.93 |
|-----------------------------------|-------------------------|---------|
| Florida Gross Receipt Tax         |                         | \$1.07  |
| Storm Surcharge                   | 128 kWh @ \$0.01061/kWh | \$1.36  |
| Clean Energy Transition Mechanism | 128 kWh @ \$0.00427/kWh | \$0.55  |
| Storm Protection Charge           | 128 kWh @ \$0.00400/kWh | \$0.5   |
| Fuel Charge                       | 128 kWh @ \$0.05239/kWh | \$6.7   |
| Energy Charge                     | 128 kWh @ \$0.07990/kWh | \$10.23 |
| Daily Basic Service Charge        | 30 days @ \$0.75000     | \$22.50 |
| Electric Charges                  |                         |         |

Total Current Month's Charges

\$42.93

#### Avg kWh Used Per Day



#### Important Messages

Removing Your Envelope. We've noticed that you have been paying your bill electronically lately. To help cut down on clutter and waste, we are no longer including a remittance envelope with your bill. Should you want to mail in your payment, you can request a payment envelope by calling 813-223-0800 or simply use a regular envelope and address it to TECO P.O. Box 31318, Tampa, Florida 33631-3318.

#### For more information about your bill and understanding your charges, please visit TampaElectric.com

#### Ways To Pay Your Bill



#### **Bank Draft**

Visit TECOaccount.com for free recurring or one time payments via checking or savings account.



#### In-Person Find list of

Payment Agents at TampaElectric.com



#### Mail A Check

#### Payments:

TECO P.O. Box