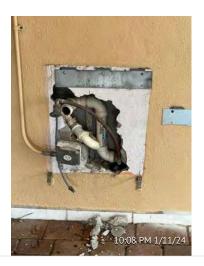

### **Recessed Light**

Assigned To Electrician

This recessed light is out. I had a handyman take a look and he recommended an electrician. Would the board consider a do not exceed amount for this project?