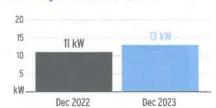

## **Charge Details**

#### **Electric Charges** Daily Basic Service Charge \$32.40 30 days @ \$1.08000 \$183.69 Billing Demand Charge 13 kW @ \$14.13000/kW Energy Charge 7,034 kWh @ \$0.00736/kWh \$51.77 \$368.51 Fuel Charge 7,034 kWh @ \$0.05239/kWh Capacity Charge 13 kW @ -\$0.06000/kW -\$0.78 Storm Protection Charge 13 kW @ \$0.62000/kW \$8.06 Energy Conservation Charge 13 kW @ \$0.88000/kW \$11.44 \$5.91 Environmental Cost Recovery 7,034 kWh @ \$0.00084/kWh Clean Energy Transition Mechanism 13 kW @ \$1.12000/kW \$14.56 Storm Surcharge 7,034 kWh @ \$0.00238/kWh \$16.74 Florida Gross Receipt Tax \$17.75 **Electric Service Cost** \$710.05

## Current Month's Electric Charges

\$710.05



Billing information continues on next page →

#### Avg kWh Used Per Day



#### Billing Demand (kW)



#### Load Factor



Decreasing the proportion of your electricity utilized at peak will improve your load factor.



Service Address: 27500 BREAKERS DR, WESLEY CHAPEL, FL 33544-6667

Service Period: 11/16/2023 - 12/15/2023

Charge Details

Rate Schedule: Lighting Service



#### **Electric Charges** Lighting Service Items LS-1 (Bright Choices) for 30 days Lighting Energy Charge 112 kWh @ \$0.03511/kWh \$3.93 Fixture & Maintenance Charge 7 Fixtures \$64.61 Lighting Pole / Wire 7 Poles \$225.61 Lighting Fuel Charge 112 kWh @ \$0.05169/kWh \$5.79 Storm Protection Charge 112 kWh @ \$0.01466/kWh \$1.64 Clean Energy Transition Mechanism 112 kWh @ \$0.00036/kWh \$0.04 Storm Surcharge 112 kWh @ \$0.00326/kWh \$0.37 Florida Gross Receipt Tax \$0.30

#### Current Month's Electric Charges

\$302.29