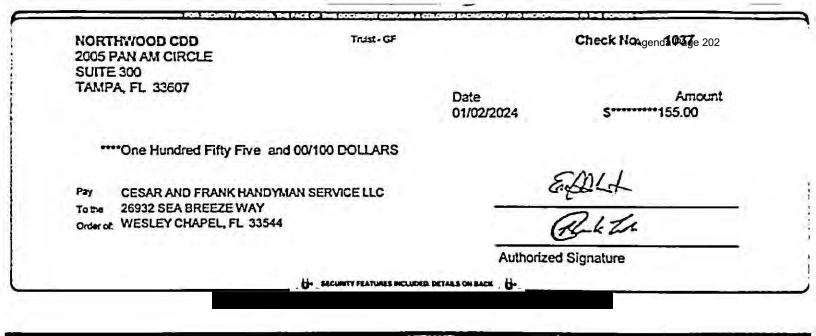

| *Four Hundred and 00/100 DOL        | LARS        |                    |                           |
|                            |                                     |             | 8                  | EXILL.                    |
|                            | BRIAN MUNARI                        |             |                    |                           |
| Pay<br>To the<br>Order of: | 1936 BRUCE B DOWNS BLVD             |             |                    | Ruti                      |

NORTHWOOD CDD 2005 PAN AM CIRCLE SUITE 300 TAMPA, FL 33607 Truist - GF

Check No genda 038 201

Date 01/02/2024

Amount \$\*\*\*\*\*\*400.00

\*\*\*\*Four Hundred and 00/100 DOLLARS

Pay BRIAN QUIGLEY

To the 1512 RINCON DRIVE

Order of WESLEY CHAPEL, FL 33544

RLI

**Authorized Signature** 



| NORTHWOOD CDD<br>2005 PAN AM CIRCLE                                       | Truist - GF                         |                  | Check No genda 1038 203   |
|---------------------------------------------------------------------------|-------------------------------------|------------------|---------------------------|
| SUITE 300<br>TAMPA, FL 33607                                              | FMI/FI OF D                         | ate<br>1/02/2024 | Amoun<br>\$*****23,492.00 |
| ****Twenty Three Thousand Four                                            | Hundred Ninety Two and 00           | 0/100 DOLLARS    |                           |
| Pay EGIS INSURANCE To the LOCKBOX 234021                                  | 473                                 | 8                | and DLA