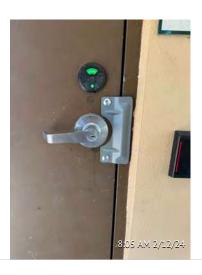

### **Playground Restroom Door**

Assigned To Locksmith

I met with Johnson Controls and they recommended we call a locksmith for this work order. The locksmith ordered a latch cover- that should prevent anyone from B&E into the restroom after hours.

## **Playground Restroom**

Assigned To Urban Lock N Key
The restroom at the playground is now secure.