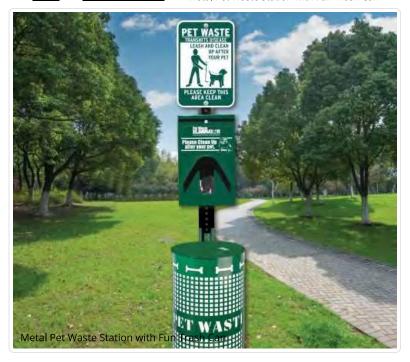

### Metal Pet Waste Station with Fun Trash Can

☆☆☆☆ Write a review ■ 1 Questions \ 1 Answers

Our best-selling dog station with fun, paw print design!

Item SKU: E3PET

As Low As **\$159.00** each

**IN STOCK** 

Dog waste stations do not have to be an eyesore. Our fun, lifetime guaranteed pet stations are a welcome addition to any dog park! All Pet Waste Eliminator Stations are built to withstand rigorous use and extreme weather. The large locking dispenser box holds up to 1200 bags, 400 more than the other guys', meaning less maintenance hours. Keep the poop off guests' shoes and in the trash. Your solutions to keeping dog-friendly areas free from pet waste.

**LOWEST PRICE GUARANTEED!** See how we compare to our competitors!

Request CAD Drawings

- 80 Pet Waste Bags on Header Cards
- 1 Pet Waste Dispenser Box with lock
- 1 Pet Waste Sign 12" w x 18" h
- 1 Steel Sign Post 8 Foot
- 1 Steel Trash Receptacle 10 Gallon
- 1 Steel Trash Receptacle Lid
- 50 Receptacle Liners
- 3 Hardware Kits
- Everything you need is included!
- Same Day Shipping!
- Download instructions for easy assembly