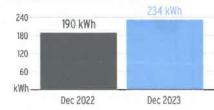

| 30 Days        |

#### **Charge Details**

#### **Electric Charges** Daily Basic Service Charge \$32.40 30 days @ \$1.08000 \$183.69 Billing Demand Charge 13 kW @ \$14.13000/kW Energy Charge 7,034 kWh @ \$0.00736/kWh \$51.77 \$368.51 Fuel Charge 7,034 kWh @ \$0.05239/kWh Capacity Charge 13 kW @ -\$0.06000/kW -\$0.78 Storm Protection Charge 13 kW @ \$0.62000/kW \$8.06 Energy Conservation Charge 13 kW @ \$0.88000/kW \$11.44 \$5.91 Environmental Cost Recovery 7,034 kWh @ \$0.00084/kWh Clean Energy Transition Mechanism 13 kW @ \$1.12000/kW \$14.56 Storm Surcharge 7,034 kWh @ \$0.00238/kWh \$16.74 Florida Gross Receipt Tax \$17.75 **Electric Service Cost** \$710.05

## Current Month's Electric Charges

\$710.05



Billing information continues on next page →

#### Avg kWh Used Per Day



#### Billing Demand (kW)



#### Load Factor



Decreasing the proportion of your electricity utilized at peak will improve your load factor.



Service Address: 27500 BREAKERS DR, WESLEY CHAPEL, FL 33544-6667

Service Period: 11/16/2023 - 12/15/2023

Charge Details

Rate Schedule: Lighting Service



#### **Electric Charges** Lighting Service Items LS-1 (Bright Choices) for 30 days Lighting Energy Charge 112 kWh @ \$0.03511/kWh \$3.93 Fixture & Maintenance Charge 7 Fixtures \$64.61 Lighting Pole / Wire 7 Poles \$225.61 Lighting Fuel Charge 112 kWh @ \$0.05169/kWh \$5.79 Storm Protection Charge 112 kWh @ \$0.01466/kWh \$1.64 Clean Energy Transition Mechanism 112 kWh @ \$0.00036/kWh \$0.04 Storm Surcharge 112 kWh @ \$0.00326/kWh \$0.37 Florida Gross Receipt Tax \$0.30

#### Current Month'