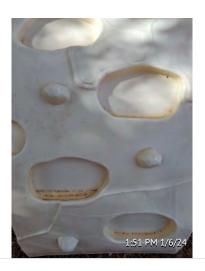

### **Playground Equipment**

Assigned To Onsite Manager

I drilled holes into the playground equipment that was building up with water making it a mosquito breeding ground. It works!.
(It was really put to the test during the storm on January 9th.)