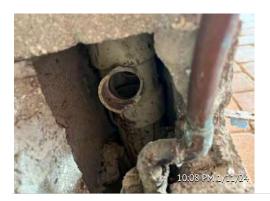

### **Pool Drinking Fountain**

Assigned To Tricare Plumbing

As you saw on the email from the plumber, the pool drinking fountains are on hold. The drain was completely cracked and needs to be repaired.

## **Pedestal Drinking Fountain**

Assigned To General Contractor

Several general contractors were called and so far only two have come to check out the project. I am waiting for a quote. Hopefully this will be in the next meeting book!