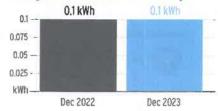

Date  | Current<br>Reading | - Previous<br>Reading | =3 | Total Used | Multiplier | Billing Period |
|-----------------|------------|--------------------|-----------------------|----|------------|------------|----------------|
| 1000129796      | 12/14/2023 | 195                | 193                   |    | 2 kWh      | 1          | 30 Days        |

#### **Charge Details**

#### **Electric Charges** Daily Basic Service Charge 30 days @ \$0.75000 \$22.50 \$0.16 Energy Charge 2 kWh @ \$0.07990/kWh \$0.10 Fuel Charge 2 kWh @ \$0.05239/kWh Storm Protection Charge 2 kWh @ \$0.00400/kWh \$0.01 Clean Energy Transition Mechanism 2 kWh @ \$0.00427/kWh \$0.01 2 kWh @ \$0.01061/kWh \$0.02 Storm Surcharge Florida Gross Receipt Tax \$0.58 **Electric Service Cost** \$23.38

#### Avg kWh Used Per Day



## Current Month's Electric Charges

\$23.38



#### **Miscellaneous Credits**

Interest for Cash Security Deposit

-\$1.05

**Total Current Month's Credits** 

-\$1.05

Service Address: 27248 BIG SUR DR, WESLEY CHAPEL, FL 33544-6656

#### Meter Read

Service Period: 11/15/2023 - 12/14/2023

Rate Schedule: General Service Demand - Standard

| Meter<br>Number | Read Date  | Current<br>Reading | - Previous<br>Reading | Total Used | Multiplier | Billing Period |
|-----------------|------------|--------------------|-----------------------|------------|------------|----------------|
| 1000351309      | 12/14/2023 | 5,264              | 98,230                | 7,034 kWh  | 1          | 30 Days        |
| 1000351309      | 12/14/2023 | 13.49              | 0                     | 13.49 kW   | 1