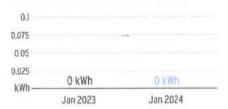

edule: General Service - Non Demand

| Meter<br>Number | Read Date  | Current<br>Reading | Previous<br>Reading | Total Used | Multiplier | Billing Period |
|-----------------|------------|--------------------|---------------------|------------|------------|----------------|
| 1000870639      | 01/17/2024 | 0                  | 0                   | 0 kWh      | 1          | 34 Days        |

## Charge Details

| Electric Service Cost      |                     | \$26.15 |
|----------------------------|---------------------|---------|
| Florida Gross Receipt Tax  |                     | \$0.65  |
| Daily Basic Service Charge | 34 days @ \$0.75000 | \$25.50 |
| Electric Charges           |                     |         |

## Total Current Month's Charges

\$26.15



## Avg kWh Used Per Day



#### Important Messages

Removing Your Envelope. We've noticed that you have been paying your bill electronically lately. To help cut down on clutter and waste, we are no longer including a remittance envelope with your bill. Should you want to mail in your payment, you can request a payment envelope by calling 813-223-0800 or simply use a regular envelope and address it to TECO P.O. Box 31318, Tampa, Florida 33631-3318.

Annual Deposit Interest Credit. This billing statement reflects your annual credit of deposit interest. Thank you for being a valued customer. We appreciate the opportunity to serve you.

For more information about your bill and understanding your charges, please visit TampaElectric.com

## Ways To Pay Your Bill



#### Bank Draft

Visit TECOaccount.com for free recurri