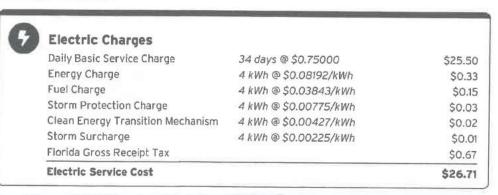

$0.00225/kWh Storm Surcharge \$19.00 Florida Gross Receipt Tax \$759.87 **Electric Service Cost**

## Avg kWh Used Per Day



Current Month's Electric Charges

\$759.87



Sub-Account #: 211014560109 Statement Date: 02/01/2024

Service Address: 1438 NORTHWOOD PALMS BL, #2, WESLEY CHAPEL, FL 33543-0000

#### Meter Read

Meter Location: # 2

Service Period: 12/15/2023 - 01/17/2024

Rate Schedule: General Service - Non Demand

| Meter<br>Number | Read Date  | Current<br>Reading | Previous Reading | Total Used | Multiplier | Billing Period |
|-----------------|------------|--------------------|------------------|------------|------------|----------------|
| 1000129796      | 01/17/2024 | 199                | 195              | 4 kWh      | 1          | 34 Days        |

## **Charge Details**





Jan 2024

Jan 2023

Current Month's Electric Charges

\$26.71



Service Address: 27248 BIG SUR DR, WESLEY CHAPEL, FL 33544-6656

#### Meter Read

Service Period: 12/15/2023 - 01/17/2024

Rate Schedule: General Service Demand - Standard

| Meter<br>Number | Read Date  | Current<br>Reading | - Previous<br>Reading | Total Used | Multiplier | Billing Period |
|-----------------|------------|--------------------|-----------------------|------------|------------|----------------|
| 1000351309      | 01/17/2024 | 13,257             | 5,264                 | 7,993 kWh  | 1          | 34 Days        |
| 1000351309      | 01/17/2024 | 13.38              | 0                     | 13.38 kW   | 1          | 34 Days        |

## **Charge Details**

#### **Electric Charges** \$36.72 Daily Basic Serv