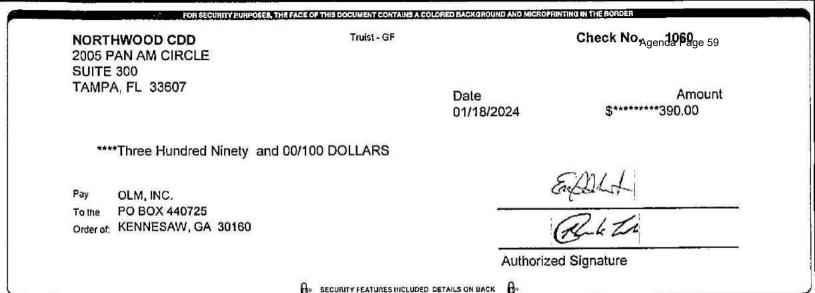

|              |                 |                     |            |
| Record any outstanding credits in section B. Record the transaction date, credit type and the credit amount. Add up all of the credits and enter the sum here:                                                                                                       | Outstand     | ing Deposits ar | nd Other Credits (S | Section B) |
| 5. Add the amount in Line 4 to the amount in Line 3 to find your balance. Enter the sum here. This amount should match the balance in your register.                                                                                                                 | Date/Type    | Amount          | Date/Type           | Amount     |



NORTHWOOD COD 2005 PAN AM CIRCLE SUITE 300 **TAMPA FL 33607** 

Truist - GF

PUR WICHMITY PARPORES. THE PACE OF THIS COOLSING OF CONTAINS A COLORED BACKGROUND

Check No.

1054

01/24/2024

O- BEGURITY FRATURES INCLUDED DETAILS ON BACK . H.

Date

Amount 200.CO

Two Hundred and 00/100 DOLLARS

Pay BARBARA CRUZ 27024 SEA BREEZE WAY To the Order of WESLEY CHAPEL, FL 33544

**Authorized Signature** 



| 2005 P         | HWOOD CDD<br>AN AM CIRCLE | Truist - GF |                    | Check No. 1070           |
|----------------|---------------------------|-------------|--------------------|--------------------------|
| SUITE<br>TAMPA | 300<br>A FL 33607         |             | Date<br>02/01/2024 | Amount<br>\$******200.00 |
| Pay            | BRIAN MUNARI              |             | : 8