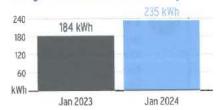

kW   | 1          | 34 Days        |

## **Charge Details**

#### **Electric Charges** \$36.72 Daily Basic Service Charge 34 days @ \$1.08000 \$184.60 Billing Demand Charge 13 kW @ \$14.20000/kW \$58.83 7,993 kWh @ \$0.00736/kWh Energy Charge 7,993 kWh @ \$0.03843/kWh \$307.17 Fuel Charge \$2.60 Capacity Charge 13 kW @ \$0.20000/kW \$9.36 13 kW @ \$0.72000/kW Storm Protection Charge \$9.49 13 kW @ \$0.73000/kW Energy Conservation Charge \$6.47 7,993 kWh @ \$0.00081/kWh Environmental Cost Recovery \$14.56 Clean Energy Transition Mechanism 13 kW @ \$1.12000/kW \$4.16 Storm Surcharge 7,993 kWh @ \$0.00052/kWh \$16.26 Florida Gross Receipt Tax **Electric Service Cost** \$650.22

Current Month's Electric Charges

\$650.22

Billing information continues on next page ->

## Avg kWh Used Per Day



## Billing Demand (kW)



#### Load Factor





Decreasing the proportion of your electricity utilized at peak will improve your load factor.



Service Address: 27500 BREAKERS DR, WESLEY CHAPEL, FL 33544-6667

Service Period: 12/16/2023 - 01/18/2024

**Charge Details** 

Rate Schedule: Lighting Service



#### **Electric Charges** Lighting Service Items LS-1 (Bright Choices) for 34 days Lighting Energy Charge 112 kWh @ \$0.03406/kWh \$3.81 Fixture & Maintenance Charge 7 Fixtures \$65.66 Lighting Pole / Wire 7 Poles \$230.09 Lighting Fuel Charge 112 kWh @ \$0.03806/kWh \$4.26 Storm Protection Charge 112 kWh @ \$0.03877/kWh \$4.34 Clean Energy Transition Mechanism 112 kWh @ \$0.00036/kWh \$0.04 Storm Surcharge 112 kWh @ \$0.00074/kWh \$0.08 Florida Gross Receipt Tax \$0.32 Lighting Charge