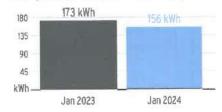

| Current<br>Reading | Previous<br>Reading | Total Used | Multiplier | Billing Period |
|-----------------|------------|--------------------|---------------------|------------|------------|----------------|
| 1000703338      | 01/17/2024 | 14,950             | 9,636               | 5,314 kWh  | 1          | 34 Days        |

## **Charge Details**

#### **Electric Charges** \$25.50 Daily Basic Service Charge 34 days @ \$0.75000 \$435.32 5,314 kWh @ \$0.08192/kWh Energy Charge \$204.22 Fuel Charge 5,314 kWh @ \$0.03843/kWh 5,314 kWh @ \$0.00775/kWh \$41.18 Storm Protection Charge \$22.69 5,314 kWh @ \$0.00427/kWh Clean Energy Transition Mechanism \$11.96 5,314 kWh @ \$0.00225/kWh Storm Surcharge \$19.00 Florida Gross Receipt Tax \$759.87 **Electric Service Cost**

## Avg kWh Used Per Day



Current Month's Electric Charges

\$759.87



Sub-Account #: 211014560109 Statement Date: 02/01/2024

Service Address: 1438 NORTHWOOD PALMS BL, #2, WESLEY CHAPEL, FL 33543-0000

#### Meter Read

Meter Location: # 2

Service Period: 12/15/2023 - 01/17/2024

Rate Schedule: General Service - Non Demand

| Meter<br>Number | Read Date  | Current<br>Reading | Previous Reading | Total Used | Multiplier | Billing Period |
|-----------------|------------|--------------------|------------------|------------|------------|----------------|
| 1000129796      | 01/17/2024 | 199                | 195              | 4 kWh      | 1          | 34 Days        |

## **Charge Details**





Jan 2024

Jan 2023

Current Month's Electric Charges

\$26.71



Service Address: 27248 BIG SUR DR, WESLEY CHAPEL, FL 33