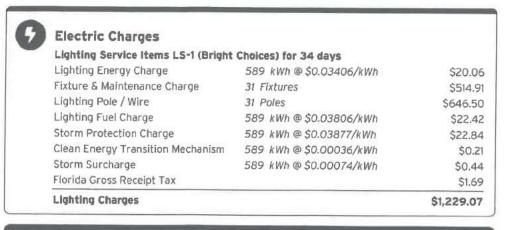

112                | 109                 | 3 kWh      | 1          | 34 Days        |

## **Charge Details**

#### **Electric Charges** \$25.50 Daily Basic Service Charge 34 days @ \$0.75000 \$0.25 Energy Charge 3 kWh @ \$0.08192/kWh \$0.12 3 kWh @ \$0.03843/kWh Fuel Charge \$0.02 Storm Protection Charge 3 kWh @ \$0.00775/kWh Clean Energy Transition Mechanism 3 kWh @ \$0.00427/kWh \$0.01 Storm Surcharge 3 kWh @ \$0.00225/kWh \$0.01 \$0.66 Florida Gross Receipt Tax \$26.57 **Electric Service Cost**

## Avg kWh Used Per Day



Current Month's Electric Charges

\$26.57



Sub-Account #: 211014561040 Statement Date: 02/01/2024

## Service Address: 1438 NORTHWOOD PALMS BL, WESLEY CHAPEL, FL 33543-0000

Service Period: 12/15/2023 - 01/17/2024

Rate Schedule: Lighting Service

## Charge Details



Current Month's Electric Charges

\$1,229.07

Statement Date: 02/01/2024



Service Address: 27248 BIG SUR DR, WESLEY CHAPEL, FL 33544-6656

#### Meter Read

Service Period: 12/15/2023 - 01/17/2024

Rate Schedule: General Service - Non Demand

| Meter<br>Number | Read Date  | Current<br>Reading | - Previous<br>Reading | ) iii | Total Used | Multiplier | Billing Period |
|-----------------|------------|--------------------|-----------------------|-------|------------|------------|----------------|
| 1000146682      | 01/17/2024 | 13,444             | 12,415                |       | 1,029 kWh  | 1          | 34 Days        |

### **Charge Details**

|   | Electric Service Cost             |                           | \$168.23 |
|---|-----------------------------------|--------------------