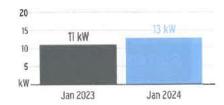

s        |

## **Charge Details**

#### **Electric Charges** \$36.72 Daily Basic Service Charge 34 days @ \$1.08000 \$184.60 Billing Demand Charge 13 kW @ \$14.20000/kW \$58.83 7,993 kWh @ \$0.00736/kWh Energy Charge 7,993 kWh @ \$0.03843/kWh \$307.17 Fuel Charge \$2.60 Capacity Charge 13 kW @ \$0.20000/kW \$9.36 13 kW @ \$0.72000/kW Storm Protection Charge \$9.49 13 kW @ \$0.73000/kW Energy Conservation Charge \$6.47 7,993 kWh @ \$0.00081/kWh Environmental Cost Recovery \$14.56 Clean Energy Transition Mechanism 13 kW @ \$1.12000/kW \$4.16 Storm Surcharge 7,993 kWh @ \$0.00052/kWh \$16.26 Florida Gross Receipt Tax **Electric Service Cost** \$650.22

Current Month's Electric Charges

\$650.22

Billing information continues on next page ->

## Avg kWh Used Per Day



## Billing Demand (kW)



#### Load Factor





Decreasing the proportion of your electricity utilized at peak will improve your load factor.



Service Address: 27500 BREAKERS DR, WESLEY CHAPEL, FL 33544-6667

Service Period: 12/16/2023 - 01/18/2024

**Charge Details** 

Rate Schedule: Lighting Service



#### **Electric Charges** Lighting Service Items LS-1 (Bright Choices) for 34 days Lighting Energy Charge 112 kWh @ \$0.03406/kWh \$3.81 Fixture & Maintenance Charge 7 Fixtures \$65.66 Lighting Pole / Wire 7 Poles \$230.09 Lighting Fuel Charge 112 kWh @ \$0.03806/kWh \$4.26 Storm Protection Charge 112 kWh @ \$0.03877/kWh \$4.34 Clean Energy Transition Mechanism 112 kWh @ \$0.00036/kWh \$0.04 Storm Surcharge 112 kWh @ \$0.00074/kWh \$0.08 Florida Gross Receipt Tax \$0.32 Lighting Charges \$308.60

Current Month'