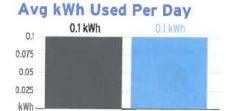

.00225/kWh Storm Surcharge \$19.00 Florida Gross Receipt Tax \$759.87 **Electric Service Cost**

## Avg kWh Used Per Day



Current Month's Electric Charges

\$759.87



Sub-Account #: 211014560109 Statement Date: 02/01/2024

Service Address: 1438 NORTHWOOD PALMS BL, #2, WESLEY CHAPEL, FL 33543-0000

#### Meter Read

Meter Location: # 2

Service Period: 12/15/2023 - 01/17/2024

Rate Schedule: General Service - Non Demand

| Meter<br>Number | Read Date  | Current<br>Reading | Previous Reading | Total Used | Multiplier | Billing Period |
|-----------------|------------|--------------------|------------------|------------|------------|----------------|
| 1000129796      | 01/17/2024 | 199                | 195              | 4 kWh      | 1          | 34 Days        |

## **Charge Details**





Jan 2024

Jan 2023

Current Month's Electric Charges

\$26.71



Service Address: 27248 BIG SUR DR, WESLEY CHAPEL, FL 33544-6656

#### Meter Read

Service Period: 12/15/2023 - 01/17/2024

Rate Schedule: General Service Demand - Standard

| Meter<br>Number | Read Date  | Current<br>Reading | - Previous<br>Reading | Total Used | Multiplier | Billing Period |
|-----------------|------------|--------------------|-----------------------|------------|------------|----------------|
| 1000351309      | 01/17/2024 | 13,257             | 5,264                 | 7,993 kWh  | 1          | 34 Days        |
| 1000351309      | 01/17/2024 | 13.38              | 0                     | 13.38 kW   | 1          | 34 Days        |

## **Charge Details**

#### **Electric Charges** \$36.72 Daily Basic Servic