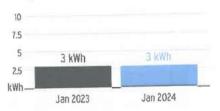

tric Service Cost             |                         | \$40.93 |
|-----------------------------------|-------------------------|---------|
| Florida Gross Receipt Tax         |                         | \$1.02  |
| Storm Surcharge                   | 107 kWh @ \$0.00225/kWh | \$0.24  |
| Clean Energy Transition Mechanism | 107 kWh @ \$0.00427/kWh | \$0.46  |
| Storm Protection Charge           | 107 kWh @ \$0.00775/kWh | \$0.83  |
| Fuel Charge                       | 107 kWh @ \$0.03843/kWh | \$4.11  |
| Energy Charge                     | 107 kWh @ \$0.08192/kWh | \$8.77  |
| Daily Basic Service Charge        | 34 days @ \$0.75000     | \$25.50 |
| Electric Charges                  |                         |         |

Total Current Month's Charges

\$40.93

## Avg kWh Used Per Day



## Important Messages

Removing Your Envelope. We've noticed that you have been paying your bill electronically lately. To help cut down on clutter and waste, we are no longer including a remittance envelope with your bill. Should you want to mail in your payment, you can request a payment envelope by calling 813-223-0800 or simply use a regular envelope and address it to TECO P.O. Box 31318, Tampa, Florida 33631-3318.

For more information about your bill and understanding your charges, please visit TampaElectric.com

## Ways To Pay Your Bill



#### **Bank Draft**

Visit TECOaccount.com for free recurring or one time payments via checking or savings account.

Credit or Debit Card

Pay by credit Card

using KUBRA EZ-Pay

Convenience fee will

be charged.

at TECOaccount.com.



## In-Pe