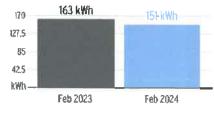

|                           |          |
|---|-----------------------------------|---------------------------|----------|
| V | Daily Basic Service Charge        | 29 days @ \$0.75000       | \$21.75  |
|   | Energy Charge                     | 4,385 kWh @ \$0.08192/kWh | \$359.22 |
|   | Fuel Charge                       | 4,385 kWh @ \$0.03843/kWh | \$168.52 |
|   | Storm Protection Charge           | 4,385 kWh @ \$0.00775/kWh | \$33.98  |
|   | Clean Energy Transition Mechanism | 4,385 kWh @ \$0.00427/kWh | \$18.72  |
|   | Storm Surcharge                   | 4,385 kWh @ \$0.00225/kWh | \$9.87   |
|   | Florida Gross Receipt Tax         |                           | \$15.69  |
|   | Electric Service Cost             |                           | \$627.75 |

# Avg kWh Used Per Day



# **Current Month's Electric Charges**

# \$627.75

Billing information continues on next page ->



# Service Address: 1438 NORTHWOOD PALMS BL, #2, WESLEY CHAPEL, FL 33543-0000

#### Meter Read

Meter Location: # 2

Service Period: 01/18/2024 - 02/15/2024

| Meter<br>Number | Read Date  | Current<br>Reading | Previous<br>Reading | =) | Total Used | Multiplier | Billing Period |
|-----------------|------------|--------------------|---------------------|----|------------|------------|----------------|
| 1000129796      | 02/15/2024 | 201                | 199                 |    | 2 kWh      | 1          | 29 Days        |

## **Charge Details**

| 5    |
|------|
| S    |
| Page |
| 9    |
| 8    |
| 0028 |
|      |

8

| Electric Service Cost             |                       | \$22.5