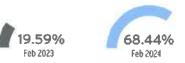

Wh | \$5.47   |
| Energy Conservation Charge        | 14 kW 🕲 \$0.73000/kW      | \$10.22  |
| Storm Protection Charge           | 14 kW @ \$0.72000/kW      | \$10.08  |
| Capacity Charge                   | 14 kW 🕲 \$0.20000/kW      | \$2.80   |
| Fuel Charge                       | 6,754 kWh @ \$0.03843/kWh | \$259.56 |
| Energy Charge                     | 6,754 kWh @ \$0.00736/kWh | \$49.71  |
| Billing Demand Charge             | 14 kW @ \$14.20000/kW     | \$198.80 |
| Daily Basic Service Charge        | 29 days @ \$1.08000       | \$31.32  |
| Electric Charges                  |                           |          |

# **Current Month's Electric Charges**

\$602.21

Billing information continues on next page ->

# Avg kWh Used Per Day



# **Billing Demand (kW)**



# Load Factor



Decreasing the proportion of your electricity utilized at peak will improve your load factor.



Service Period: 01/19/2024 - 02/16/2024

**Charge Details** 

#### Service Address: 27500 BREAKERS DR, WESLEY CHAPEL, FL 33544-6667

| INCOLUMN. |  |
|-----------|--|
| 8753.     |  |
| 1.1       |  |
|           |  |
| 100       |  |

| Electric Charges                    |                          |          |
|-------------------------------------|--------------------------|----------|
| Lighting Service Items LS-1 (Bright | Choices) for 29 days     |          |
| Lighting Energy Charge              | 112 kWh 🕲 \$0.03406/kWh  | \$3.81   |
| Fixture & Maintenance Charge        | 7 Fixtures               | \$65.66  |
| Lighting Pole / Wire                | 7 Poles                  | \$230.09