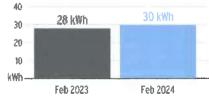

|

# **Charge Details**

| Electric Charges                  |                         |          |
|-----------------------------------|-------------------------|----------|
| Daily Basic Service Charge        | 29 days @ \$0.75000     | \$21.75  |
| Energy Charge                     | 865 kWh @ \$0.08192/kWh | \$70.86  |
| Fuel Charge                       | 865 kWh @ \$0.03843/kWh | \$33.24  |
| Storm Protection Charge           | 865 kWh @ \$0.00775/kWh | \$6.70   |
| Clean Energy Transition Mechanism | 865 kWh @ \$0.00427/kWh | \$3.69   |
| Storm Surcharge                   | 865 kWh @ \$0.00225/kWh | \$1.95   |
| Florida Gross Receipt Tax         |                         | \$3.54   |
| Electric Service Cost             |                         | \$141.73 |

# Avg kWh Used Per Day



# **Current Month's Electric Charges**

\$141.73

(



Service Period: 01/19/2024 - 02/16/2024

# Service Address: 100 NORTHWOOD PALMS BL, WESLEY CHAPEL, FL 33543-0000



9

| Lighting Charges                    |                          | \$437.89 |  |  |
|-------------------------------------|--------------------------|----------|--|--|
| Florida Gross Receipt Tax           |                          | \$0.60   |  |  |
| Storm Surcharge                     | 209 kWh @ \$0.00074/kWh  | \$0.15   |  |  |
| Clean Energy Transition Mechanism   | 209 kWh 🕲 \$0.00036/kWh  | \$0.08   |  |  |
| Storm Protection Charge             | 209 kWh @ \$0.03877/kWh  | \$8.10   |  |  |
| Lighting Fuel-Charge                | 209  kWh @ \$0.03806/kWh | \$7.95   |  |  |
| Lighting Pole / Wire