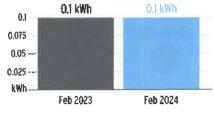

| 29 Days        |

## **Charge Details**

| 5    |
|------|
| S    |
| Page |
| 9    |
| 8    |
| 0028 |
|      |

8

| Electric Service Cost             |                       | \$22.58 |
|-----------------------------------|-----------------------|---------|
| Florida Gross Receipt Tax         |                       | \$0.56  |
| Clean Energy Transition Mechanism | 2 kWh @ \$0.00427/kWh | \$0.01  |
| Storm Protection Charge           | 2 kWh @ \$0.00775/kWh | \$0.02  |
| Fuel Charge                       | 2 kWh @ \$0.03843/kWh | \$0.08  |
| Energy Charge                     | 2 kWh @ \$0.08192/kWh | \$0.16  |
| Daily Basic Service Charge        | 29 days @ \$0.75000   | \$21.75 |
| Electric Charges                  |                       |         |

# Avg kWh Used Per Day



# **Current Month's Electric Charges**

\$22.58

Billing information continues on next page ->



# Service Address: 27248 BIG SUR DR, WESLEY CHAPEL, FL 33544-6656

#### Meter Read

| rvice Period: 01/18/ | 2024 - 02/15/2024 | Rate Schedule: General Service Demand - Standard |                       |  |            |            |                |
|----------------------|-------------------|--------------------------------------------------|-----------------------|--|------------|------------|----------------|
| Meter<br>Number      | Read Date         | Current<br>Reading                               | - Previous<br>Reading |  | Total Used | Multiplier | Billing Period |
| 1000351309           | 02/15/2024        | 20,011                                           | 13,257