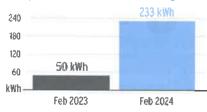

Cost Recovery       | 6,754 kWh @ \$0.00081/kWh | \$5.47   |
| Energy Conservation Charge        | 14 kW 🕲 \$0.73000/kW      | \$10.22  |
| Storm Protection Charge           | 14 kW @ \$0.72000/kW      | \$10.08  |
| Capacity Charge                   | 14 kW 🕲 \$0.20000/kW      | \$2.80   |
| Fuel Charge                       | 6,754 kWh @ \$0.03843/kWh | \$259.56 |
| Energy Charge                     | 6,754 kWh @ \$0.00736/kWh | \$49.71  |
| Billing Demand Charge             | 14 kW @ \$14.20000/kW     | \$198.80 |
| Daily Basic Service Charge        | 29 days @ \$1.08000       | \$31.32  |
| Electric Charges                  |                           |          |

# **Current Month's Electric Charges**

\$602.21

Billing information continues on next page ->

# Avg kWh Used Per Day



# **Billing Demand (kW)**



# Load Factor



Decreasing the proportion of your electricity utilized at peak will improve your load factor.



Service Period: 01/19/2024 - 02/16/2024

**Charge Details** 

#### Service Address: 27500 BREAKERS DR, WESLEY CHAPEL, FL 33544-6667

| INCOLUMN. |  |
|-----------|--|
| 8753.     |  |
| 1.1       |  |
|           |  |
| 100       |  |

| Electric Charges                    |                          |          |
|-------------------------------------|--------------------------|----------|
| Lighting Service Items LS-1 (Bright | Choices) for 29 days     |          |
| Lighting Energy Charge              | 112 kWh 🕲 \$0.03406/kWh  | \$3.81   |
| Fixture & Maintenance Charge        | 7 Fixtures               | \$65.66  |
| Lighting Pole / Wire