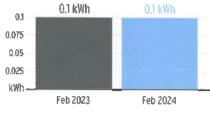

112                 | 2 kWh        | 1          | 29 Days        |

# **Charge Details**

|   | Electric Service Cost             |                       | \$22.56 |
|---|-----------------------------------|-----------------------|---------|
|   | Florida Gross Receipt Tax         |                       | \$0,56  |
|   | Clean Energy Transition Mechanism | 2 kWh @ \$0.00427/kWh | \$0.0   |
|   | Storm Protection Charge           | 2 kWh @ \$0.00775/kWh | \$0.02  |
|   | Fuel Charge                       | 2 kWh @ \$0.03843/kWh | \$0.08  |
|   | Energy Charge                     | 2 kWh @ \$0.08192/kWh | \$0.16  |
|   | Daily Basic Service Charge        | 29 days @ \$0.75000   | \$21.75 |
| 7 | Electric Charges                  |                       |         |

# Avg kWh Used Per Day



# **Current Month's Electric Charges**

\$22.58

Billing information continues on next page ->



Service Period: 01/18/2024 - 02/15/2024

**Charge Details** 

#### Service Address: 1438 NORTHWOOD PALMS BL, WESLEY CHAPEL, FL 33543-0000



| Electric Charges             |                               |            |
|------------------------------|-------------------------------|------------|
|                              | (Bright Choices) for 29 days  |            |
| Lighting Energy Charge       | 589 kWh @ \$0.03406/kWh       | \$20.06    |
| Fixture & Maintenance Charge | e 31 Fixtures                 | \$514.91   |
| Lighting Pole / Wire         | 31 Poles                      | \$646.50   |
| Lighting Fuel Charge         | 589 kWh @ \$0.03806/kWh       | \$22.42    |
| Storm Prote