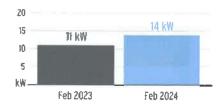

kWh @ \$0.00081/kWh | \$5.47   |
| Energy Conservation Charge        | 14 kW 🕲 \$0.73000/kW      | \$10.22  |
| Storm Protection Charge           | 14 kW @ \$0.72000/kW      | \$10.08  |
| Capacity Charge                   | 14 kW 🕲 \$0.20000/kW      | \$2.80   |
| Fuel Charge                       | 6,754 kWh @ \$0.03843/kWh | \$259.56 |
| Energy Charge                     | 6,754 kWh @ \$0.00736/kWh | \$49.71  |
| Billing Demand Charge             | 14 kW @ \$14.20000/kW     | \$198.80 |
| Daily Basic Service Charge        | 29 days @ \$1.08000       | \$31.32  |
| Electric Charges                  |                           |          |

# **Current Month's Electric Charges**

\$602.21

Billing information continues on next page ->

# Avg kWh Used Per Day



# **Billing Demand (kW)**



# Load Factor



Decreasing the proportion of your electricity utilized at peak will improve your load factor.



Service Period: 01/19/2024 - 02/16/2024

**Charge Details** 

#### Service Address: 27500 BREAKERS DR, WESLEY CHAPEL, FL 33544-6667

| INCOLUMN. |  |
|-----------|--|
| 8753.     |  |
| 1.1       |  |
|           |  |
| 100       |  |

| Electric Charges                    |                          |          |
|-------------------------------------|--------------------------|----------|
| Lighting Service Items LS-1 (Bright | Choices) for 29 days     |          |
| Lighting Energy Charge              | 112 kWh 🕲 \$0.03406/kWh  | \$3.81   |
| Fixture & Maintenance Charge        | 7 Fixtures               | \$65.66  |
| Lighting Pole / Wire                | 7 Poles